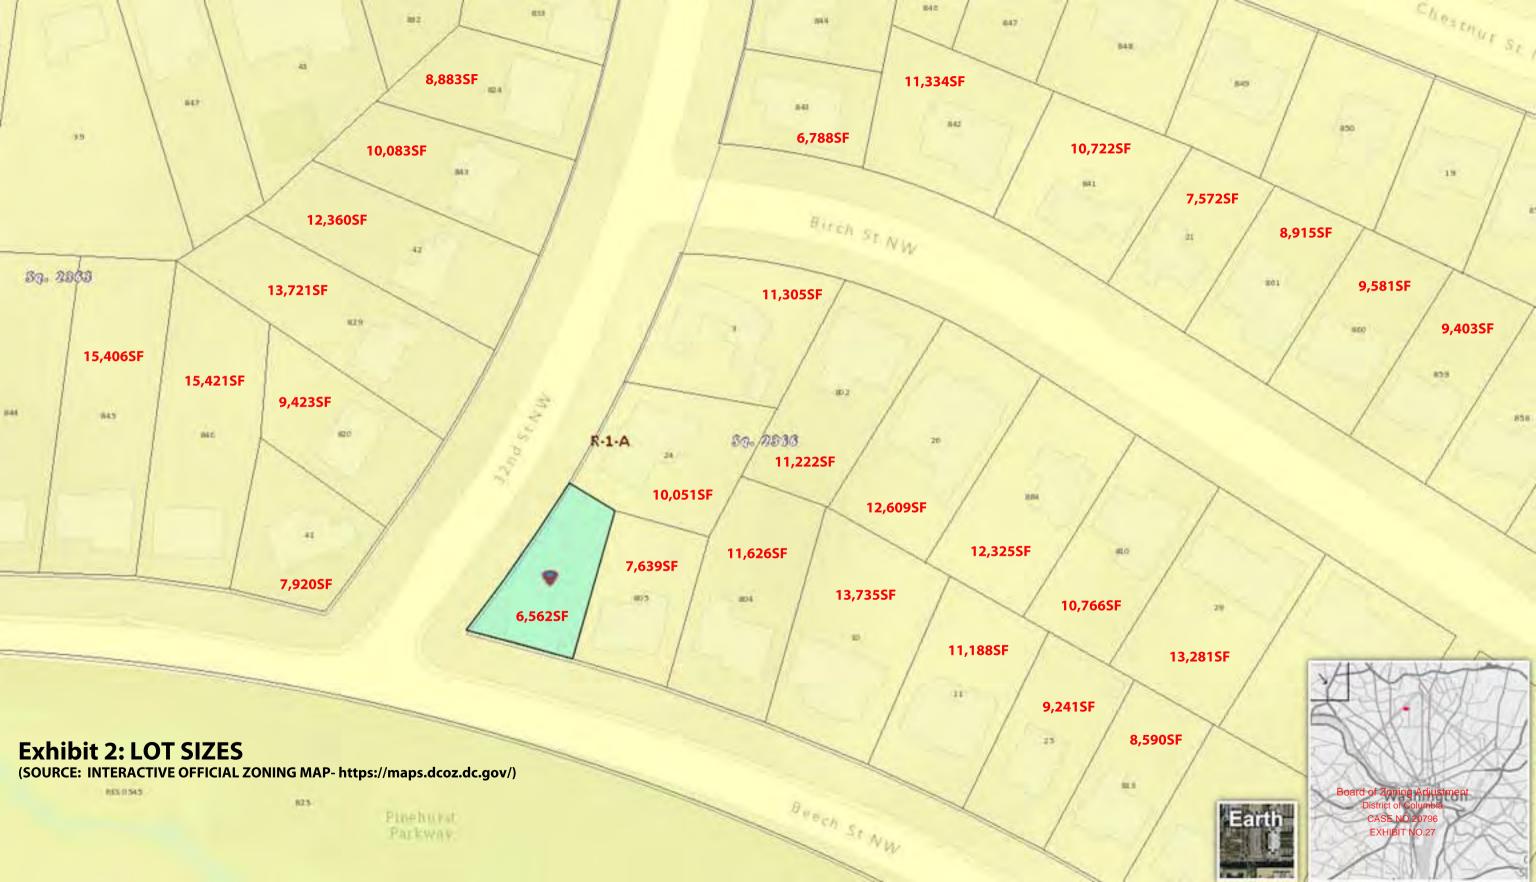

| R-I-A FRONT YARD SETBACK NO LESSER OR GREATER THAN EXISTING   2366/-70023 SETBACKS ON THE SAME BLOCK (UNCHANGED)   3 REAR YARD SETBACK 251-0'   6,562 SF PROPOSED YARD SETBACK 251-0'   2,623 SF = 40% (VARIANCE APPLICATION SUBMITTED ON 02/17/22: CASE NUMBER = BZATmp1948) 17-4''   2,623 SF = 4.0% (VARIANCE APPLICATION SUBMITTED ON 02/17/22: CASE NUMBER = BZATmp1948) 5DE YARD SETBACK   2,623 SF = 4.0% CONSTRUCTION TYPE 5B   40% CONSTRUCTION TYPE 5B   ASE NUMBER = BZATmp1948) USE GROUP R   40 <sup>1</sup> -0' APPLICABLE CODES: 2017 DISTRICT OF COLUMBIA BUILDING CODE, 2017 DISTRICT OF COLUMBIA ENERGY   CONSERVATION CODE, 2017 DISTRICT OF COLUMBIA GREEN CONSTRUCTION CODE 3 STORIES   AND BEDROOM STRUCTURE. NEW ONE STORY OFFICE, BEDROOM,