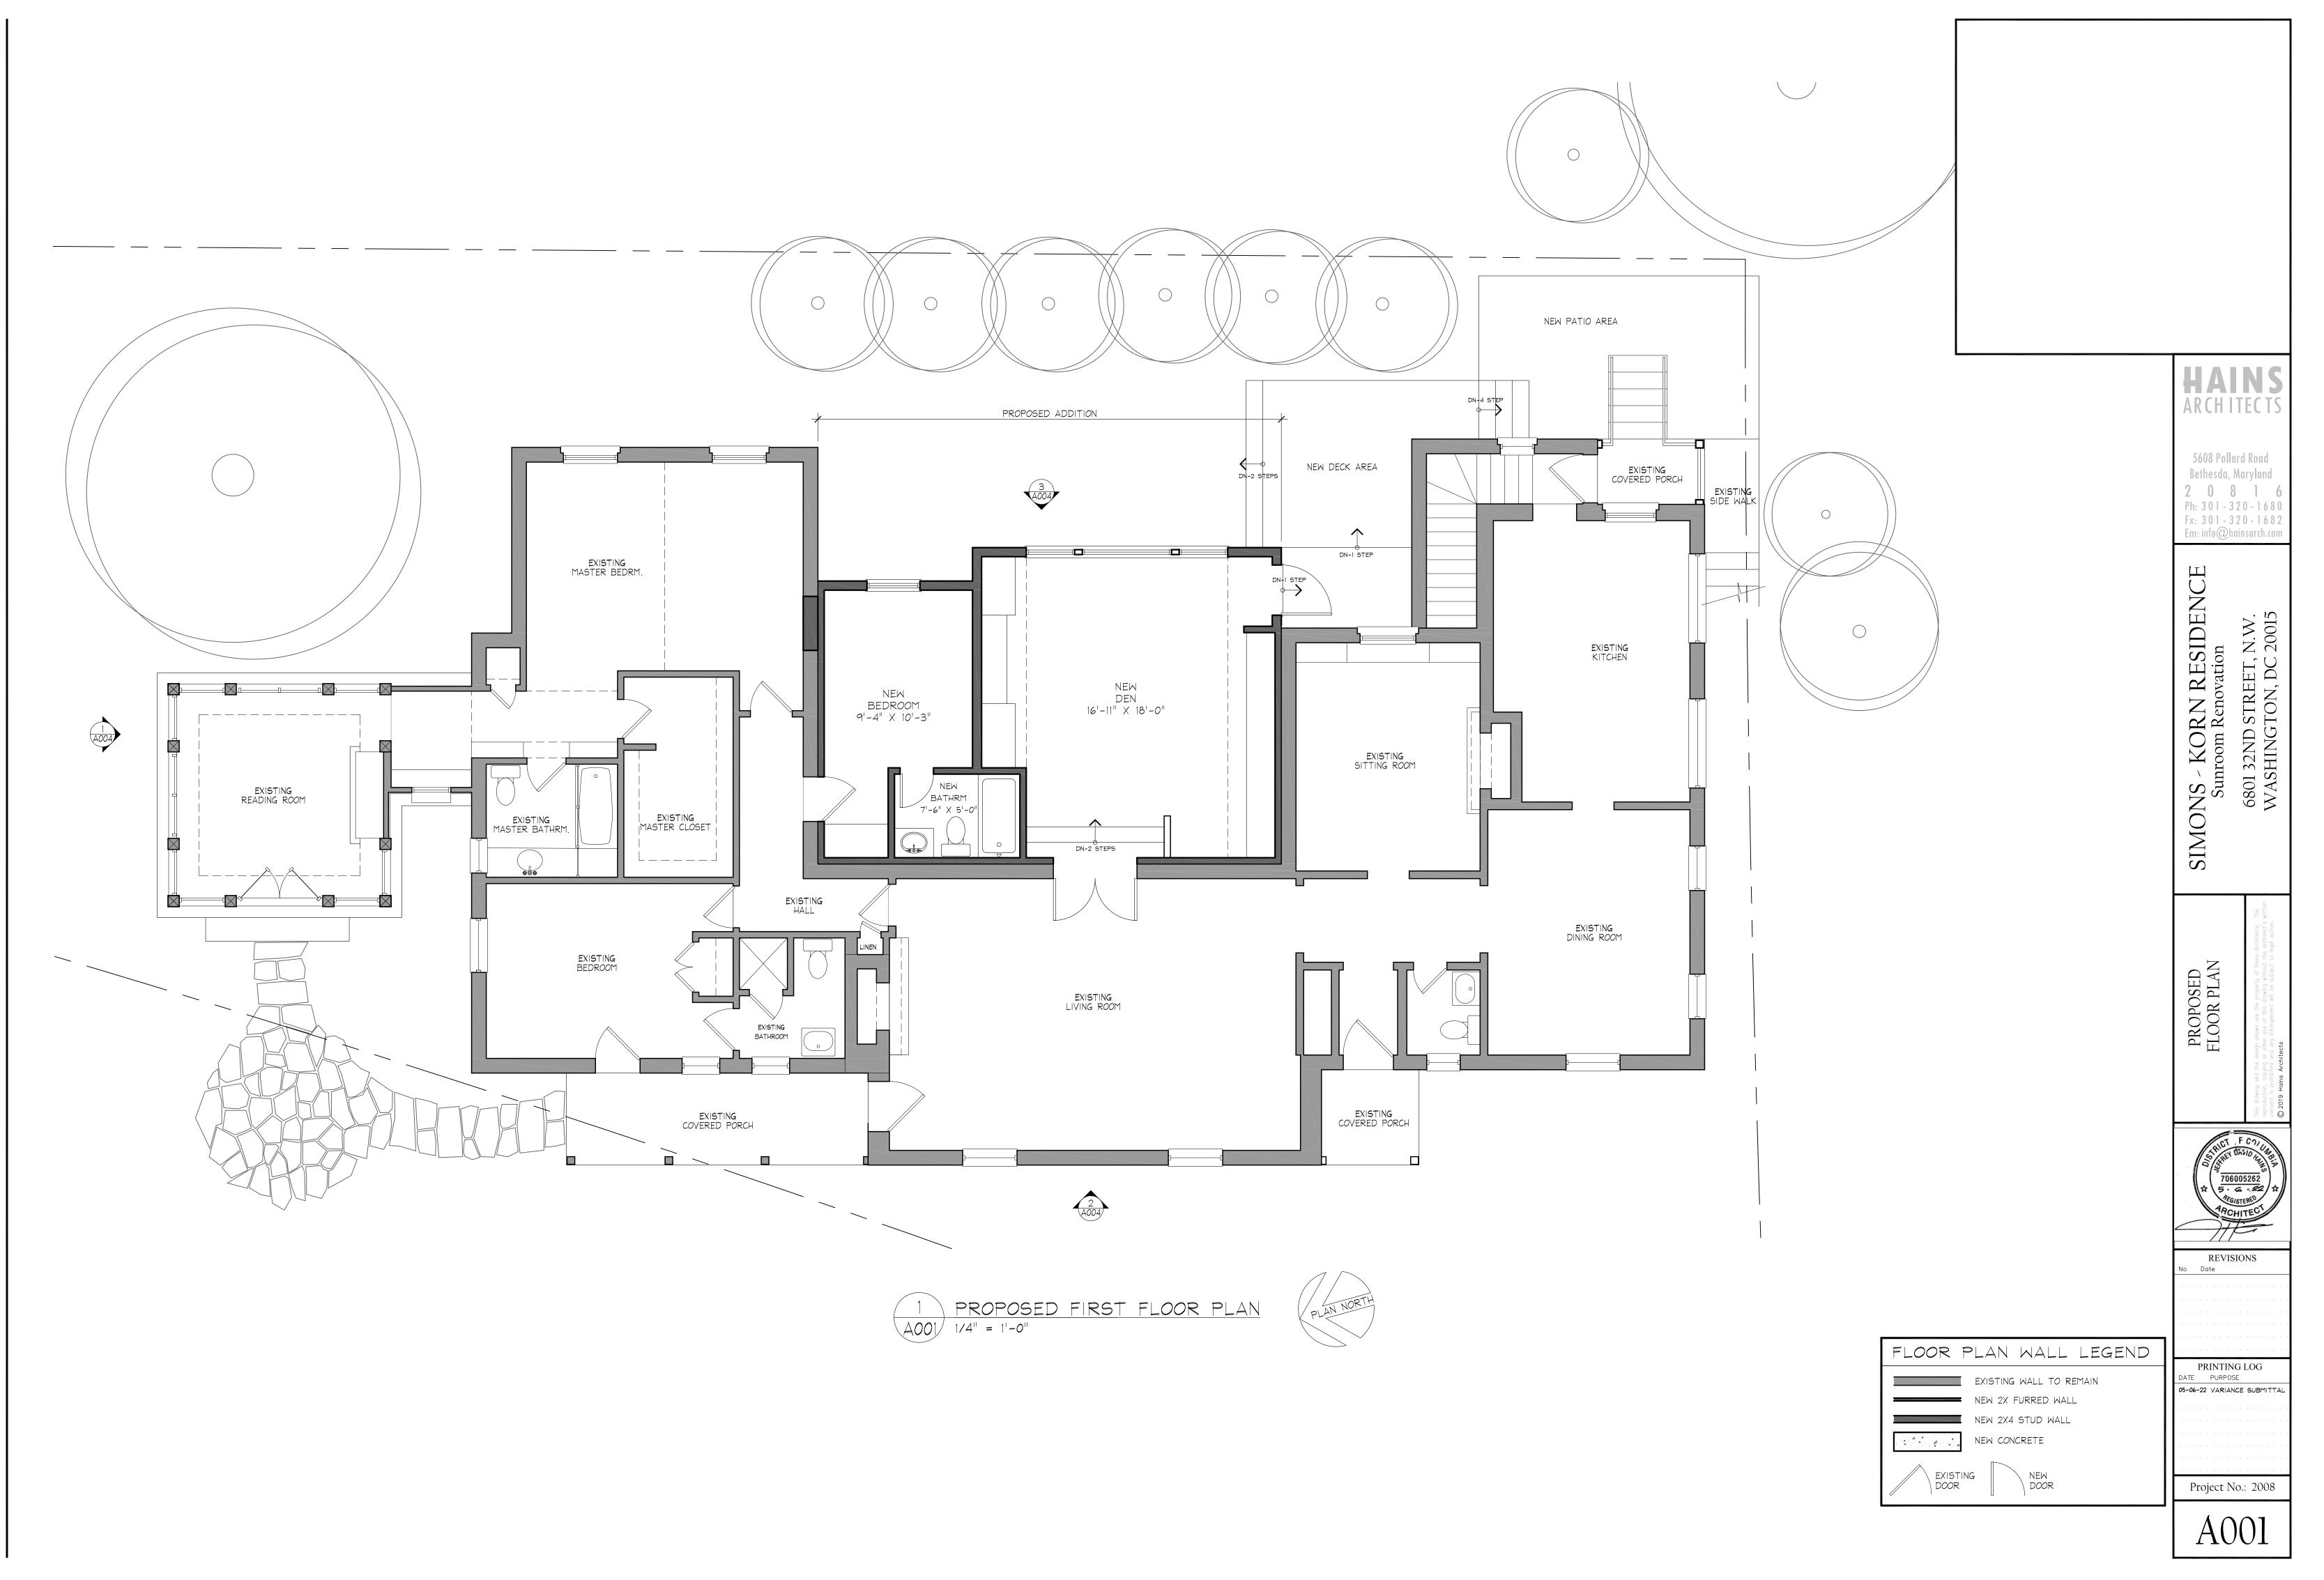

| R-I-A FRONT YARD SETBACK NO LESSER OR GREATER THAN EXISTING   2366/-70023 SETBACKS ON THE SAME BLOCK (UNCHANGED)   3 REAR YARD SETBACK 251-0'   6,562 SF PROPOSED YARD SETBACK 251-0'   2,623 SF = 40% (VARIANCE APPLICATION SUBMITTED ON 02/17/22: CASE NUMBER = BZATmp1948) 17-4''   2,623 SF = 4.0% (VARIANCE APPLICATION SUBMITTED ON 02/17/22: CASE NUMBER = BZATmp1948) 5DE YARD SETBACK   2,623 SF = 4.0% CONSTRUCTION TYPE 5B   40% CONSTRUCTION TYPE 5B   ASE NUMBER = BZATmp1948) USE GROUP R   40 <sup>1</sup> -0' APPLICABLE CODES: 2017 DISTRICT OF COLUMBIA BUILDING CODE, 2017 DISTRICT OF COLUMBIA ENERGY   CONSERVATION CODE, 2017 DISTRICT OF COLUMBIA GREEN CONSTRUCTION CODE 3 STORIES   AND BEDROOM STRUCTURE. NEW ONE STORY OFFICE, BEDROOM,                                                                                                                                                                                                                                                                                                                                                                                                                                                                                                                                                                                                                                                                                                                                                                                                                                                                                                                                                                                                                                                                                                                                                                                                                                                                                                                                                                                                                                                                                                                                                                                                                           | DRN RESIDENCE<br>S608 Pollard Road<br>Bethesda, Maryland<br>2 0 8 1 6<br>Ph: 301 - 320 - 1680<br>Fx: 301 - 320 - 1682<br>Em: info@hainsarch.com                                                                                                                                                                                                                                                                                                                                                                                                                                                                                                                                                                                                                                                                                                                                                                                                                                                                                                                                                                                                                                                                                                                                                                                                                                                                                                                                                                                                                                                                                                                                                                                                                                                                                                                                                                                                                                                                                                                                                 |
|----------------------------------------------------------------------------------------------------------------------------------------------------------------------------------------------------------------------------------------------------------------------------------------------------------------------------------------------------------------------------------------------------------------------------------------------------------------------------------------------------------------------------------------------------------------------------------------------------------------------------------------------------------------------------------------------------------------------------------------------------------------------------------------------------------------------------------------------------------------------------------------------------------------------------------------------------------------------------------------------------------------------------------------------------------------------------------------------------------------------------------------------------------------------------------------------------------------------------------------------------------------------------------------------------------------------------------------------------------------------------------------------------------------------------------------------------------------------------------------------------------------------------------------------------------------------------------------------------------------------------------------------------------------------------------------------------------------------------------------------------------------------------------------------------------------------------------------------------------------------------------------------------------------------------------------------------------------------------------------------------------------------------------------------------------------------------------------------------------------------------------------------------------------------------------------------------------------------------------------------------------------------------------------------------------------------------------------------------------------------------------------------|-------------------------------------------------------------------------------------------------------------------------------------------------------------------------------------------------------------------------------------------------------------------------------------------------------------------------------------------------------------------------------------------------------------------------------------------------------------------------------------------------------------------------------------------------------------------------------------------------------------------------------------------------------------------------------------------------------------------------------------------------------------------------------------------------------------------------------------------------------------------------------------------------------------------------------------------------------------------------------------------------------------------------------------------------------------------------------------------------------------------------------------------------------------------------------------------------------------------------------------------------------------------------------------------------------------------------------------------------------------------------------------------------------------------------------------------------------------------------------------------------------------------------------------------------------------------------------------------------------------------------------------------------------------------------------------------------------------------------------------------------------------------------------------------------------------------------------------------------------------------------------------------------------------------------------------------------------------------------------------------------------------------------------------------------------------------------------------------------|
| Chestnut SI NW<br>Chestnut SI NW | Image: State of the design store are the property of their Architects. The property of their Architects. The properties withen competing on the assign store are the property of their Architects. The properties of the design store are the property of their Architects. The properties withen competing on the assign store that any influence is a properties of the design store and any influence is a properties. The properties withen a considered on the assign store that any influence is a properties of the design store and any influence is a properties. The properties withen a considered on the assign store and any influence is a properties. The properties are any influence is a properties of the assign store and any influence is a properties. The properties are any influence in the assign store and any influence is a properties. The properties are any influence in the assign store and any influence in th |
| H.B. HOSE BIBB O.C. ON CENTER SCHED SCHEDULE<br>HORIZ HORIZONTAL OPG OPENING STD STANDARD<br>H.M. HOLLOW METAL OPF OPPOSITE HAND SUSP SUSPENDED<br>TH HVXC HEATING, (CONTRACTOR INSTALLED T TREAD(5)<br>HR HOUR CONDITIONING OSCI OWNER SUPPLIED, SQ SQUARE<br>HR HOUR OCTINING OSCI OWNER SUPPLIED, SQ SQUARE<br>CONTRACTOR INSTALLED T TREAD(5)<br>HR HOUR DIAMETER OZ. OUNCE(5) TEL TELEPHONE<br>INSUL INSULATION PTD PAINTED TV TELEVISION<br>T IN (or ') INCH(ES) F PLATE TYP TYPICAL<br>INSUL INSULATION PTD PAINTED T TREAD(5)<br>TO REMAIN JST JOIST VENEER LUMBER PR PAIR TFG TONGUE (GROVE<br>VIEW LAVATORY F PLATE TYP TYPICAL<br>FLOOR MATL MATERIAL PSF POUNDS PER SQUARE FOOT U.N. OUNDERWRITERS LABORATORY<br>FLOOR MATL MATERIAL PSF POUNDS PER SQUARE FOOT U.N. OUNDERWRITERS LABORATORY<br>FLOOR MATL MATERIAL PSF POUNDS PER SQUARE FOOT U.N. OUNDERWRITERS LABORATORY<br>MIL MONTED STUD REV REVISION RC AN REVISION V.I.F. VERT VERTICAL<br>STUD MIN MINIMUM PVC POLYMIT CHLORIDE V.B. VAPOR BARRIER<br>MID MONTED REV REVISION V.I.F. VERT VERT VERT<br>MID MONTED REV REVISION V.I.F. VERT VERT VERT VERT VERT<br>AMAX MAXIMUM R.O. ROUGH OPENING W/ WITH<br>MID MONTED REV REVISION V.I.F. VERT VERT VERT VERT VERT<br>MID MONTER REV REVISION V.I.F. VERT VERT VERT VERT VERT VERT VERT VERT                                                                                                                                                                                                                                                                                                                                                                                                                                                                                                                                                                                                                                                                                                                                                                                                                                                                                                                                                                                                                                                                        | No Date<br>PRINTING LOG<br>DATE PURPOSE<br>05-06-22 VARIANCE SUBMITTAL<br>Project No.: 2008<br>CSOO1                                                                                                                                                                                                                                                                                                                                                                                                                                                                                                                                                                                                                                                                                                                                                                                                                                                                                                                                                                                                                                                                                                                                                                                                                                                                                                                                                                                                                                                                                                                                                                                                                                                                                                                                                                                                                                                                                                                                                                                            |